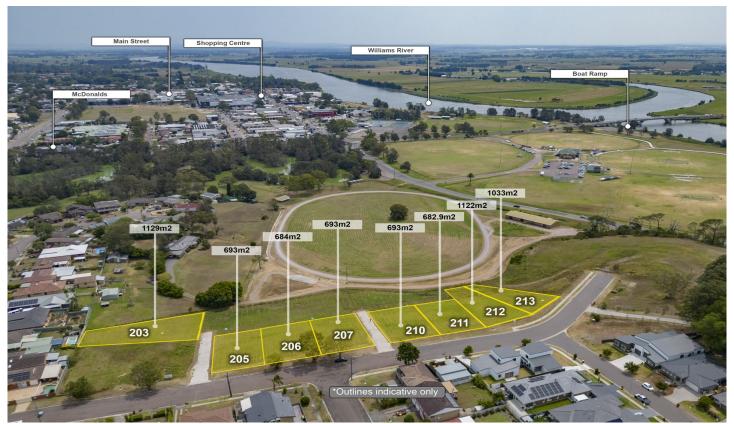

## 213/27 Binns Street Raymond Terrace NSW

- \* Prime location, well established area
- \* 1033m2
- \* Only 2km drive or 1km walk to centre of town
- \* Offering potential views of the Hunter and Williams Rivers and surrounding farmland
- \* Elevated with a slope down from the road is advantageous. This could be particularly appealing for a split-level development, allowing for creative and aesthetically pleasing designs.

Land Size: 1033 sqm

**View**: https://www.dowlingterrace.com.au/sale/ns

w/port-stephens/raymond-terrace/residential

/land/7851321

Kim Hammond 0498 990 064

**Liam Higgins** 0423 832 732