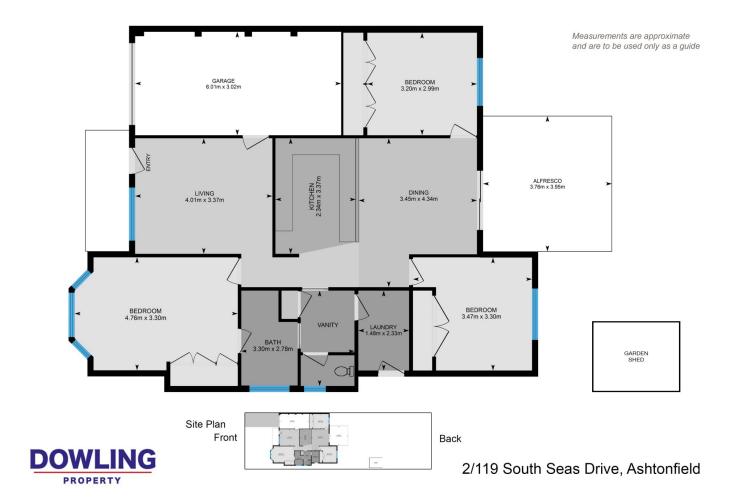

#### 2/119 South Seas Drive Ashtonfield NSW

Welcome to your new home! This three-bedroom brick duplex offers a perfect blend of comfort and convenience. Located in a prime residential area close to schools and the main shopping centre, this property is ideal for all. Whether you're a family seeking a convenient, welcoming space, a first home buyer looking to get into the market or an investor. This one is for you.

### Key Features:

? Enjoy the luxury of a large master bedroom and two good sized bedrooms, each equipped with built-in wardrobes.

? The living and dining area, providing a spacious and comfortable environment for family gatherings and entertaining friends.

? The separate front lounge area features air conditioning, ensuring year-round comfort.

? A well-designed kitchen with counter space. It's the

# 3 📭 1 🔓 1 🗬

**Price** : \$ 610,000 **Land Size** : 480 sqm

View: https://www.dowlingterrace.com.au/sale/ns

w/hunter-valley-lower/ashtonfield/residential

/semi-detached/7853056

Liam Higgins 0423 832 732

Kim Hammond 0498 990 064