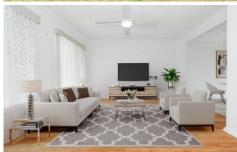

A practical and spacious laundry area with easy access to the outdoors.

Good size living room and separate dining room.

A modern kitchen equipped with stainless steel appliances. The focal point; the stunning glass splashback adds a touch of glamour to the space.