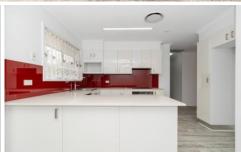

A practical and spacious laundry area with easy access to the outdoors.

Good size living room and separate dining room.

A modern kitchen equipped with stainless steel appliances. The focal point; the stunning glass splashback adds a touch of glamour to the space.