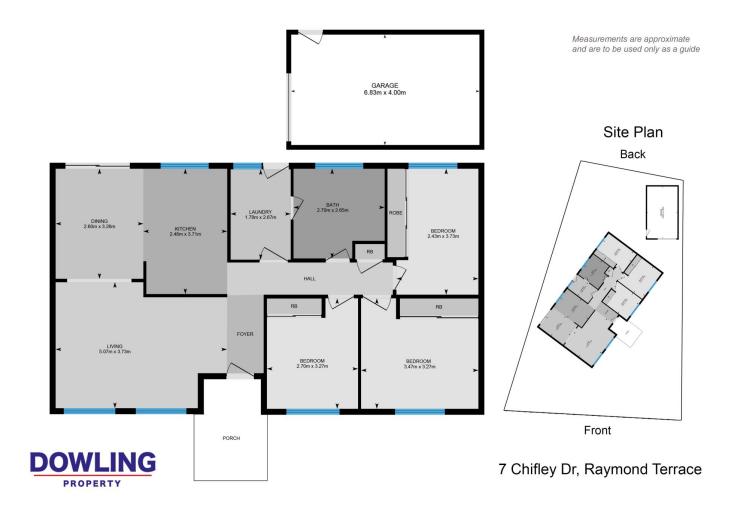

#### 7 Chifley Drive Raymond Terrace NSW

Nestled in the heart of Lakeside Estate Raymond Terrace, this delightful residence awaits its new family. Boasting modern décor, easy-to-maintain gardens and a fantastic garage with a built-in workbench, this property offers the perfect blend of comfort and functionality.

#### Key Features:

A covered porch provides a shaded outdoor space 3 spacious bedrooms with built-in robes and ceiling fans. Enjoy the convenience of a well-appointed bathroom with dual access from hallway & laundry

A practical and spacious laundry area with easy access to the outdoors.

Good size living room and separate dining room.

A modern kitchen equipped with stainless steel appliances. The focal point; the stunning glass splashback adds a touch of glamour to the space.