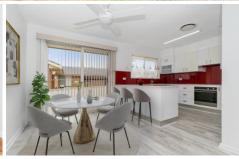

A practical and spacious laundry area with easy access to the outdoors.

Good size living room and separate dining room.

A modern kitchen equipped with stainless steel appliances. The focal point; the stunning glass splashback adds a touch of glamour to the space.