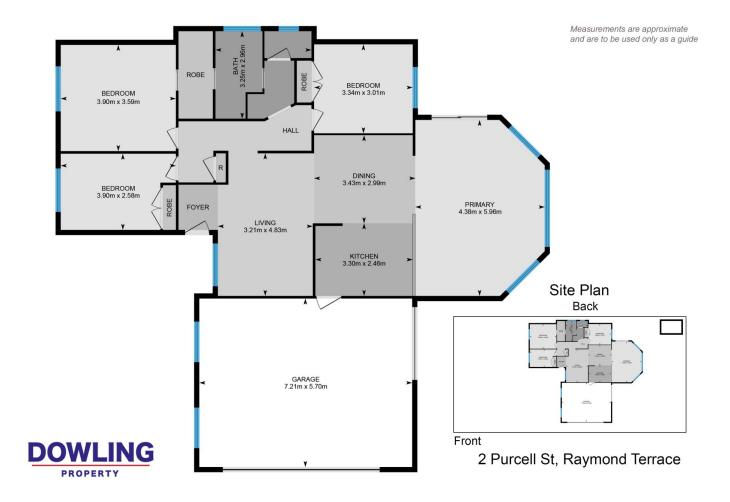

#### 2 Purcell Street Raymond Terrace NSW

Welcome to 2 Purcell St, a delightful residence that seamlessly blends classic charm with modern conveniences. This three-bedroom gem is sure to capture your heart with its well-maintained features and thoughtful design.

### Tiled entry

3 spacious bedrooms, each equipped with built-in robes and plush carpeting in impeccable condition.

The main bedroom boasts ensuite access to a 3-way bathroom.

Formal lounge room and dining area with beautiful timber flooring that adds warmth to the space.

The U-shaped kitchen is the heart of the home.

Revel in the spaciousness of the large living room

3 📭 1 🔓 2 🗬

**Price** : \$ 670,001 **Land Size** : 597 sgm

View : https://www.dowlingterrace.com.au/sale/ns