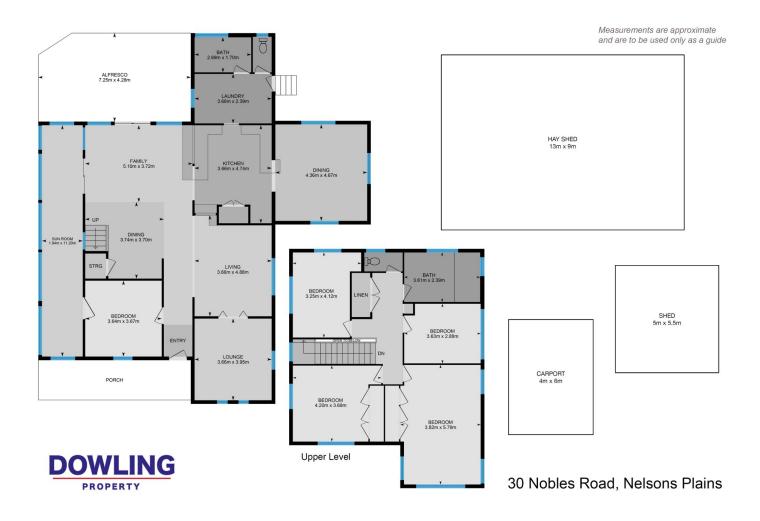

## 30 Nobles Road Nelsons Plains NSW

This stunning property has just received a \$300,000 price reduction due to owner's other commitments.

If you're looking for that rural lifestyle with city convenience and boating access to Newcastle Harbour, this property has plenty to offer. Sitting on 9.25 hectares (22.8 acres) with an outstanding 384m of river frontage, this is prime rural grazing country and was originally a productive dairy farm.

The two storey homestead overlooks the river and is surrounded by established trees for privacy including 2 magnificent Norfolk Pines. Move straight in or transform into your dream home that encompasses the following features:

- 5 bedrooms plus a study

5 🗀 2 📛 4 🖨

Price : \$1,999,950 Land Size : 9.25 ha

**View**: https://www.dowlingterrace.com.au/sale/ns

w/port-stephens/nelsons-plains/residential/r

ural/7876667

Mark Butler 0408 492 686