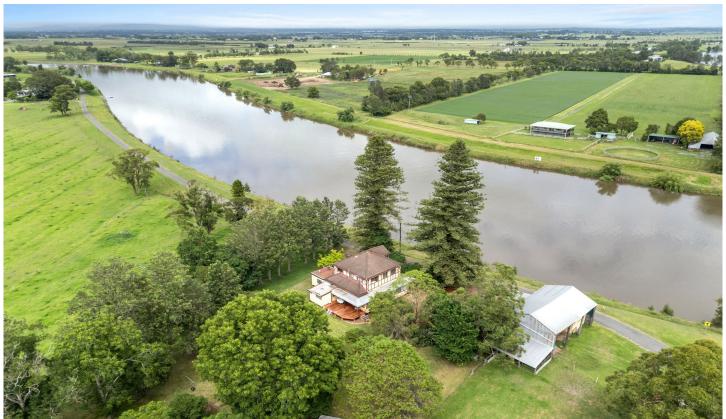

## 30 Nobles Road Nelsons Plains NSW

This stunning property has just received a \$300,000 price reduction due to owner's other commitments.

If you're looking for that rural lifestyle with city convenience and boating access to Newcastle Harbour, this property has plenty to offer. Sitting on 9.25 hectares (22.8 acres) with an outstanding 384m of river frontage, this is prime rural grazing country and was originally a productive dairy farm.

The two storey homestead overlooks the river and is surrounded by established trees for privacy including 2 magnificent Norfolk Pines. Move straight in or transform into your dream home that encompasses the following features: