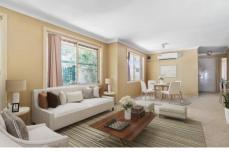

### Key Features:

- \*Two bedrooms with built in robes
- \*Spacious combined lounge and dining with reverse cycle air-conditioner
- \*Practical kitchen with plenty of bench space and storage
- \*Bathroom with separate toilet
- \*Single garage with internal access and additional off street
- \*Separate laundry with external access
- \*Good sized, low maintenance yard with side yard access