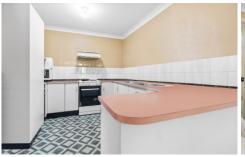

### Key Features:

- \*Two bedrooms with built in robes
- \*Spacious combined lounge and dining with reverse cycle air-conditioner
- \*Practical kitchen with plenty of bench space and storage
- \*Bathroom with separate toilet
- \*Single garage with internal access and additional off street
- \*Separate laundry with external access
- \*Good sized, low maintenance yard with side yard access