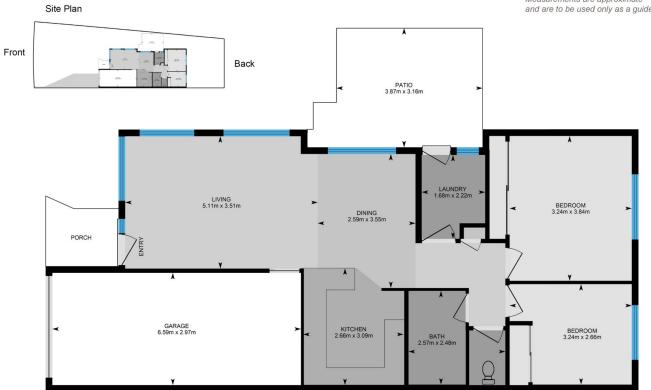

#### 1/11 Replica Close Raymond Terrace NSW

Investors, seize the opportunity to elevate your portfolio with this exceptional 2-bedroom unit. Meticulously designed for both comfort and convenience, located in a quiet cul-de-sac close to shops, schools, bike track, pool, and fields. This property is loaded with potential.

### Key Features:

- \*Two bedrooms with built in robes
- \*Spacious combined lounge and dining with reverse cycle air-conditioner
- \*Practical kitchen with plenty of bench space and storage
- \*Bathroom with separate toilet
- \*Single garage with internal access and additional off street
- \*Separate laundry with external access
- \*Good sized, low maintenance yard with side yard access

1/11 Replica Close, Raymond Terrace