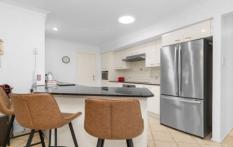

## Key Features:

Spacious Living Areas: Enjoy the luxury of a tiled formal lounge, large dining area and an expansive living room complemented by a separate games room; easily converted to a 5th bedroom. Whether it's relaxation or entertainment, this home has the space for every occasion. Step into elegance with freshly painted soft white interiors, creating a bright and airy atmosphere throughout the home. The galley kitchen boasts granite benchtops and a brand new dishwasher, making meal preparation a breeze.