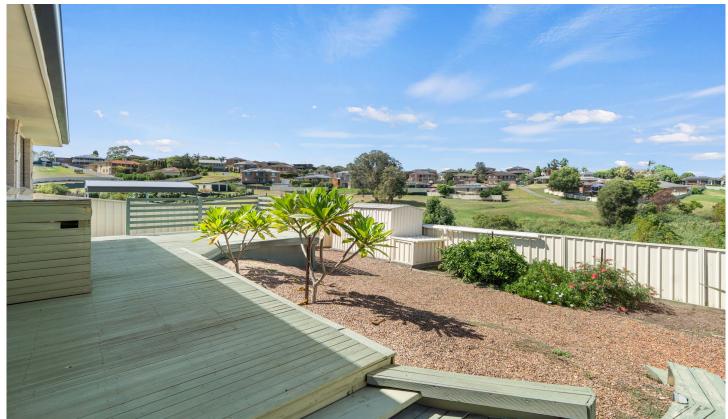

## Key Features:

Spacious Living Areas: Enjoy the luxury of a tiled formal lounge, large dining area and an expansive living room complemented by a separate games room; easily converted to a 5th bedroom. Whether it's relaxation or entertainment, this home has the space for every occasion. Step into elegance with freshly painted soft white interiors, creating a bright and airy atmosphere throughout the home. The galley kitchen boasts granite benchtops and a brand new dishwasher, making meal preparation a breeze.

Indulge in the newly renovated bathroom featuring a deep bath, separate shower and toilet.

Retreat to one of the four carpeted bedrooms, including the

4 🕒 2 📛 2 🖨

**Price**: \$780,000 - \$800,000

Land Size: 701 sqm