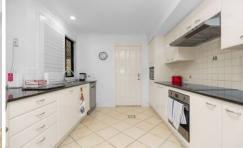

## Key Features:

Spacious Living Areas: Enjoy the luxury of a tiled formal lounge, large dining area and an expansive living room complemented by a separate games room; easily converted to a 5th bedroom. Whether it's relaxation or entertainment, this home has the space for every occasion. Step into elegance with freshly painted soft white interiors, creating a bright and airy atmosphere throughout the home. The galley kitchen boasts granite benchtops and a brand new dishwasher, making meal preparation a breeze.