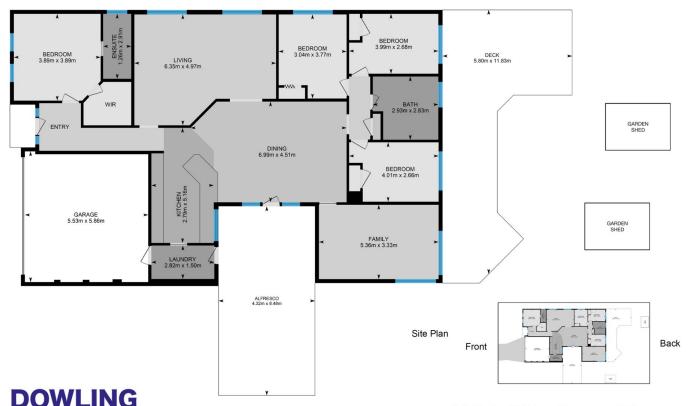

## 96 Dalyell Way Raymond Terrace NSW

This stunning brick and tile Masterton home, constructed in 2002, offers an unparalleled living experience for you and your family.

## Key Features:

Spacious Living Areas: Enjoy the luxury of a tiled formal lounge, large dining area and an expansive living room complemented by a separate games room; easily converted to a 5th bedroom. Whether it's relaxation or entertainment, this home has the space for every occasion. Step into elegance with freshly painted soft white interiors, creating a bright and airy atmosphere throughout the home. The galley kitchen boasts granite benchtops and a brand new dishwasher, making meal preparation a breeze.

Indulge in the newly renovated bathroom featuring a deep bath, separate shower and toilet.

Retreat to one of the four carpeted bedrooms, including the

4 🕒 2 📛 2 🖨

**Price**: \$780,000 - \$800,000

Land Size: 701 sqm