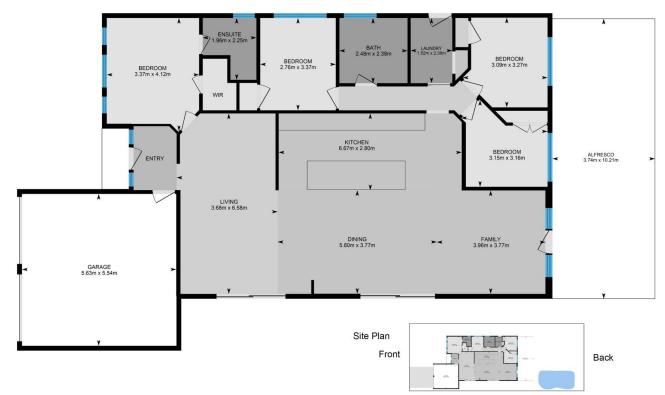

## 19 Vera Avenue Lemon Tree Passage NSW

Discover your ideal retreat in this quality 4-bedroom home located in a prime area close to the marina, bowling club, shops and coastline, this property is an ideal retreat for those seeking both convenience and tranquility. While a fresh coat of paint will complete the picture, this home already boasts an array of outstanding features.

## Key features:

- Four spacious bedrooms. The main bedroom has ensuite and large walk-In robe. All three additional bedrooms are generously sized with built-in wardrobes.
- Open lounge, living and dining area equipped with air conditioning, creating a comfortable atmosphere for relaxation and entertaining.
- Practical kitchen with style and modern appliances and ample storage space.
- Inground swimming pool and adjacent entertainment