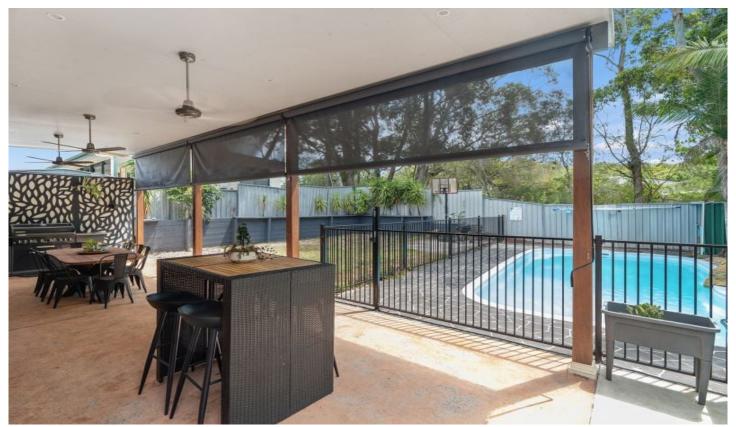

## Key features:

- Four spacious bedrooms. The main bedroom has ensuite and large walk-In robe. All three additional bedrooms are generously sized with built-in wardrobes.
- Open lounge, living and dining area equipped with air conditioning, creating a comfortable atmosphere for relaxation and entertaining.
- Practical kitchen with style and modern appliances and ample storage space.
- Inground swimming pool and adjacent entertainment