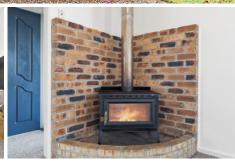

## The home boasts:

A combined lounge and dining room, complete with a slow combustion fireplace and reverse cycle air conditioning A second living area beckons with a glass sliding door that opens onto the inviting inground swimming pool