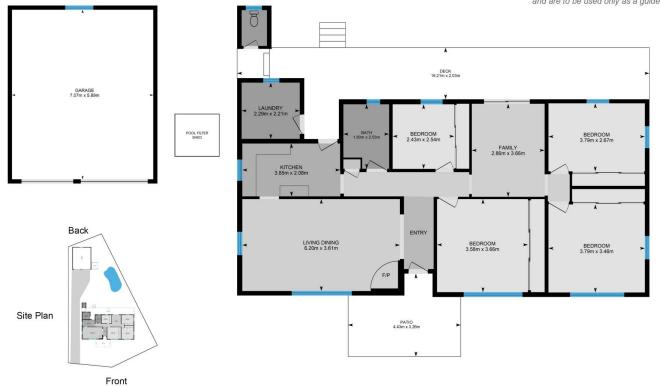

## 15 Morgan Crescent Raymond Terrace NSW

A winning combination! With 2 living rooms and 4 generously sized bedrooms featuring mirrored built-in robes and high ceilings throughout, this residence offers comfort and style for the whole family.

Nestled on a spacious 731 sqm block, this charming Hardiplank & tile home invites you with its welcoming front porch and expansive living spaces.

## The home boasts:

A combined lounge and dining room, complete with a slow combustion fireplace and reverse cycle air conditioning A second living area beckons with a glass sliding door that opens onto the inviting inground swimming pool

The original yet clean and functional kitchen and bathroom add character to the home, while recent updates including fresh interior and exterior paint breathe new life into the space.

4 🕒 1 🖺 2 🗬

**Price** : \$635,000 **Land Size** : 731 sqm