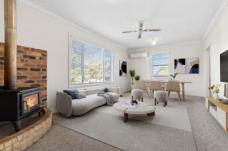

## The home boasts:

A combined lounge and dining room, complete with a slow combustion fireplace and reverse cycle air conditioning A second living area beckons with a glass sliding door that opens onto the inviting inground swimming pool