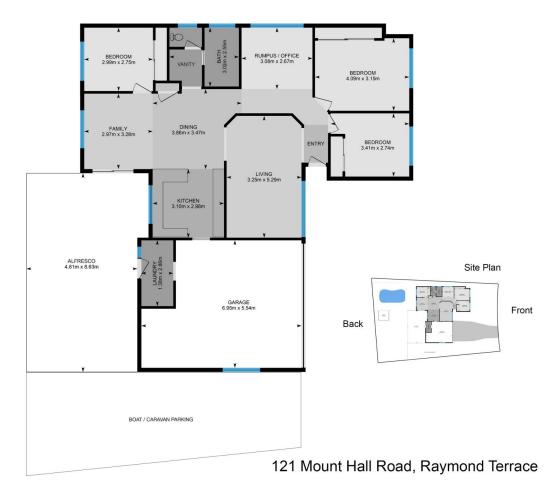

## Key Features:

- Three generously sized bedrooms boasts ample space and built-in wardrobes, providing convenience and organization for your lifestyle.
- Secure off street parking, Ideal for those with a caravan, trailer, or multiple vehicles, the concreted side access offers versatility and convenience.

Measurements are approximate and are to be used only as a guide