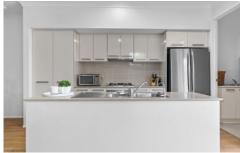

The eye capturing elegant kitchen, where style meets functionality. With a Stone top island bench, Stainless steel Miele appliances including gas cook top, oven and

2 😕 1 🖺 1 🗬

**Price**: \$ 775,000

**View**: https://www.dowlingterrace.com.au/sale/nsw/new castle-region/mayfield/residential/townhouse/792