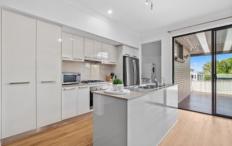

The eye capturing elegant kitchen, where style meets functionality. With a Stone top island bench, Stainless steel Miele appliances including gas cook top, oven and

2 😕 1 🖺 1 🗬

**Price**: \$ 775,000

**View**: https://www.dowlingterrace.com.au/sale/nsw/new castle-region/mayfield/residential/townhouse/792