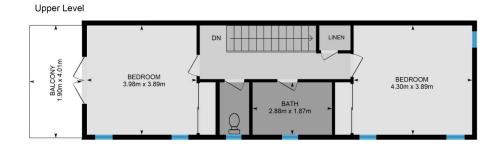

As you enter, you'll be greeted by the spacious living and dining area, adorned with stunning hybrid floorboards, air-conditioning, and boasting high ceilings that add a sense of grandeur to the space. Whether you're entertaining guests or enjoying a quiet night in, this versatile area provides the perfect backdrop for all of life's moments.