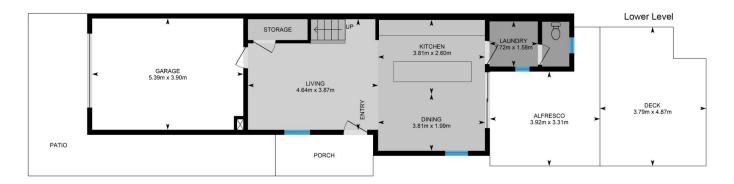

As you enter, you'll be greeted by the spacious living and dining area, adorned with stunning hybrid floorboards, air-conditioning, and boasting high ceilings that add a sense of grandeur to the space. Whether you're entertaining guests or enjoying a quiet night in, this versatile area provides the perfect backdrop for all of life's moments.

The eye capturing elegant kitchen, where style meets functionality. With a Stone top island bench, Stainless steel Miele appliances including gas cook top, oven and

2 😕 1 🖺 1 🗬

**Price**: \$ 775,000

**View**: https://www.dowlingterrace.com.au/sale/nsw/new castle-region/mayfield/residential/townhouse/792