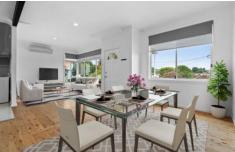

Step inside to discover modern living, with both bedrooms adorned with plush new carpeting and ceiling fans to ensure a restful night's sleep. The main bedroom boasts built-in wardrobe.

Entertain with ease in the spacious open-plan living and dining area, featuring sleek floorboards throughout and enhanced by the luxury of air conditioning, creating the perfect ambiance for gatherings or quiet evenings at home.