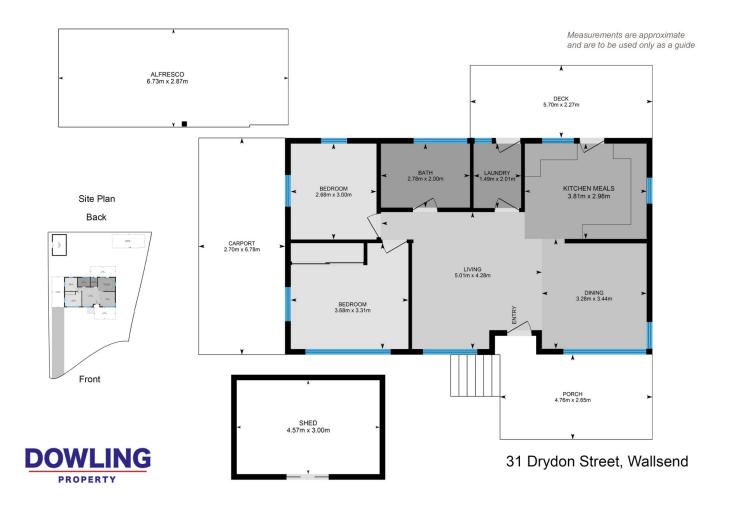

## 31 Drydon Street Wallsend NSW

Welcome to your dream starter home! This nicely presented 2 bedroom abode is tailor-made for the savvy first home buyer, offering a harmonious blend of comfort, convenience and charm.

Step inside to discover modern living, with both bedrooms adorned with plush new carpeting and ceiling fans to ensure a restful night's sleep. The main bedroom boasts built-in wardrobe.

Entertain with ease in the spacious open-plan living and dining area, featuring sleek floorboards throughout and enhanced by the luxury of air conditioning, creating the perfect ambiance for gatherings or quiet evenings at home.

The inviting kitchen beckons with its untapped potential, plenty of storage and seamless access to the back deck

2 😕 1 🖺 1 🗬

**Price** : \$ 672,500 **Land Size** : 486 sqm

View: https://www.dowlingterrace.com.au/sale/ns