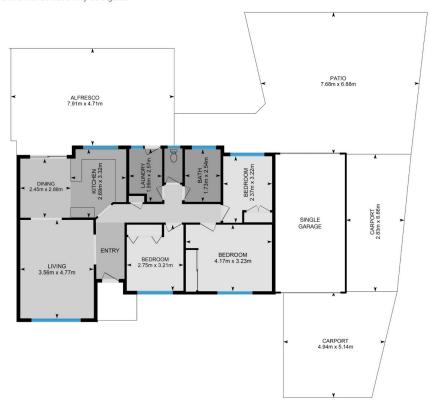

Here's what you can expect:

- \* Inviting tiled entry leading to a carpeted loungeroom with RC/AC.
- \* Combined neat and tidy laminate kitchen equipped with a dishwasher adjoining a dining room.
- \* Fully renovated bathroom boasting a walk-in shower with disabled access and a separate toilet for added convenience.
- \* Three bedrooms, with the main bedroom featuring mirrored robes and the others set up with built-in robes.
- \* Plantation shutters, ceiling fans and electric external blinds throughout for privacy and energy efficiency.