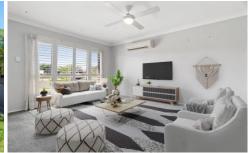

Here's what you can expect:

- \* Inviting tiled entry leading to a carpeted loungeroom with RC/AC.
- \* Combined neat and tidy laminate kitchen equipped with a dishwasher adjoining a dining room.
- \* Fully renovated bathroom boasting a walk-in shower with disabled access and a separate toilet for added convenience.
- \* Three bedrooms, with the main bedroom featuring mirrored robes and the others set up with built-in robes.
- \* Plantation shutters, ceiling fans and electric external blinds throughout for privacy and energy efficiency.