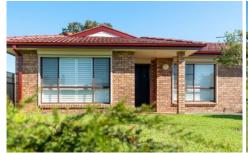

Here's what you can expect:

- \* Inviting tiled entry leading to a carpeted loungeroom with RC/AC.
- \* Combined neat and tidy laminate kitchen equipped with a dishwasher adjoining a dining room.
- \* Fully renovated bathroom boasting a walk-in shower with disabled access and a separate toilet for added convenience.
- \* Three bedrooms, with the main bedroom featuring mirrored robes and the others set up with built-in robes.
- \* Plantation shutters, ceiling fans and electric external blinds throughout for privacy and energy efficiency.