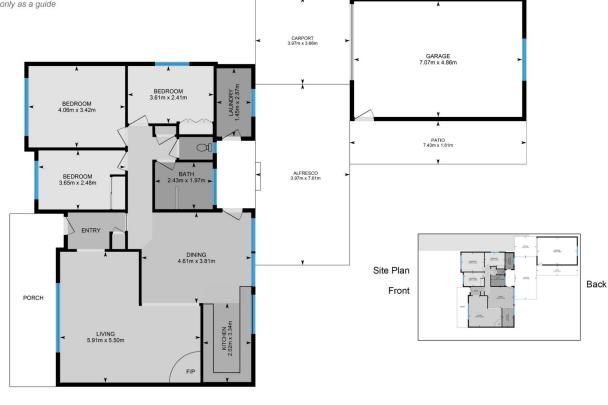

- Three generously sized bedrooms, all equipped with ceiling fans and two with built ins.

- Galley kitchen with plenty of cupboard space and loads of potential.

- Large living area with air conditioning and fire place.
- Open dining room with polished floorboards.

3 🛤 1 🚰 2 🚘

| Price         |
|---------------|
| Building Size |
| Land Size     |
| View          |

- :\$600,000
- : 110 sqm
- : 523 sqm

: http

: https://www.dowlingterrace.com.au/sale/ nsw/port-stephens/raymond-terrace/resi dential/house/7941580