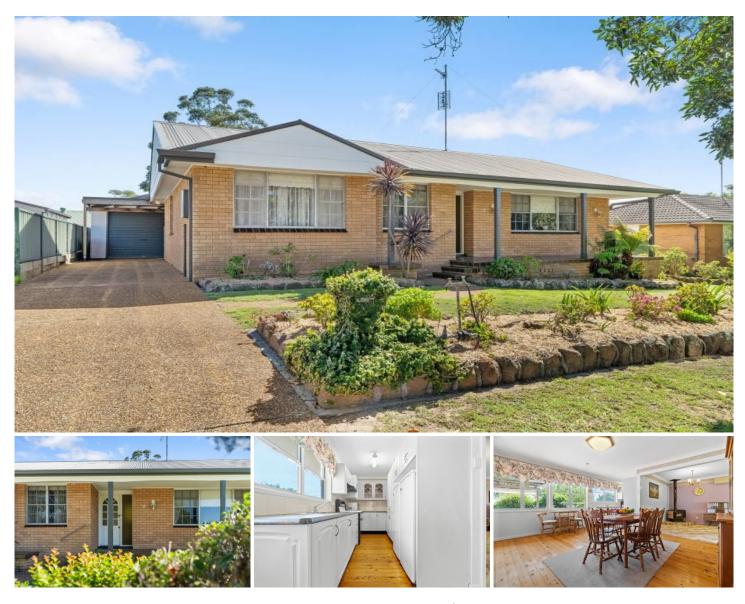

## 12 Sabre Avenue Raymond Terrace NSW

Nestled in a quiet neighbourhood and boasting charm and comfort, this three bedroom brick home is perfect for a first home buyer or for someone looking to invest.

Perfectly positioned within walking distance to the Muree golf course, schools, Raymond Terrace CBD and with its unlimited potential, this is certainly one you don't want to miss.

Key features include:

- Three generously sized bedrooms, all equipped with ceiling fans and two with built ins.

- Galley kitchen with plenty of cupboard space and loads of potential.

- Large living area with air conditioning and fire place.
- Open dining room with polished floorboards.