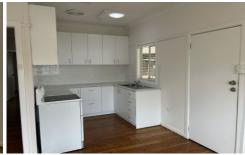

- Open plan living and dining space
- Kitchen with gas cooking and plenty of cupboard space
- 3 bedrooms all with robes and ceiling fans
- Renovated bathroom with large shower
- Fully fenced backyard with covered pergola
- Single lock up garage