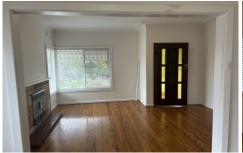

- Open plan living and dining space
- Kitchen with gas cooking and plenty of cupboard space
- 3 bedrooms all with robes and ceiling fans
- Renovated bathroom with large shower
- Fully fenced backyard with covered pergola
- Single lock up garage