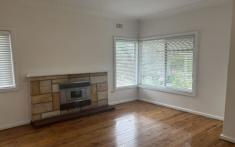

- Open plan living and dining space
- Kitchen with gas cooking and plenty of cupboard space
- 3 bedrooms all with robes and ceiling fans
- Renovated bathroom with large shower
- Fully fenced backyard with covered pergola
- Single lock up garage