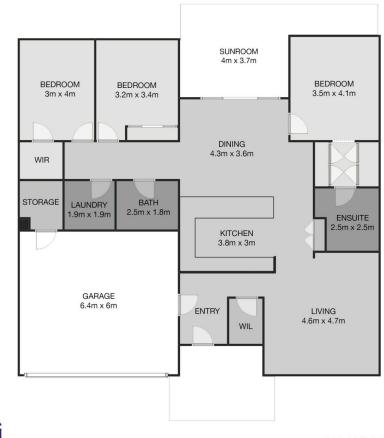

The home boasts:

- Spacious master bedroom with walk-in-robe and ensuite

- Second bedroom features a walk-in robe and third bedroom has a built-in robe

- Modern kitchen with Caesarstone benchtops, ample storage and stainless steel appliances including gas cook top and SMEG dishwasher

- Large living space for relaxing

3 🛤 2 🚔 2 🚘

Price : \$975,000

View : https://www.dowlingterrace.com.au/sale/nsw/port -stephens/fullerton-cove/residential/house/79458 30

Kim Hammond 0498 990 064

Liam Higgins 0423 832 732