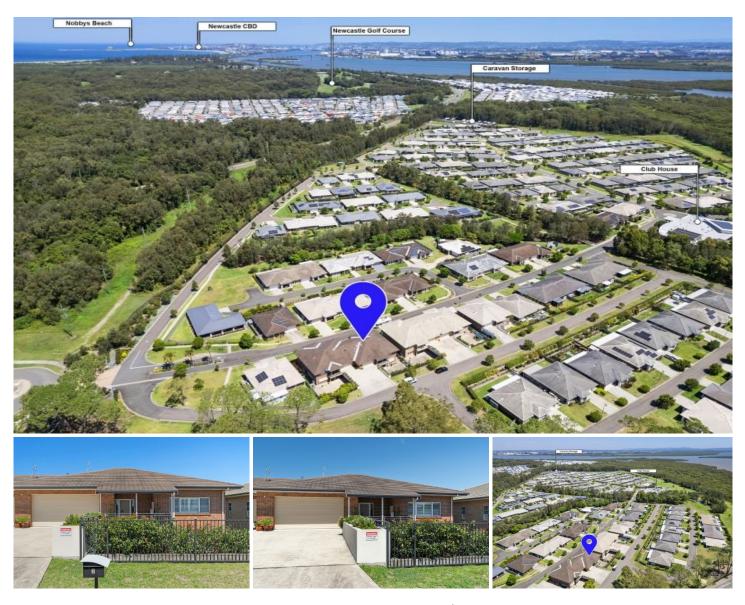

## 2/1 Whipbird Way Fullerton Cove NSW

This stunning, low maintenance upper level 'Dudley' residence is situated in THE COVE offering a great lifestyle and amenities for over 55s.

This secure gated community is close to the NSW coastline and just 7.5 kms to Stockton beach and its quaint shopping village and ferry wharf. Positioned near the main entrance and clubhouse, this residence has everything you need and more.

2/1 Whipbird Way, Fullerton Cove