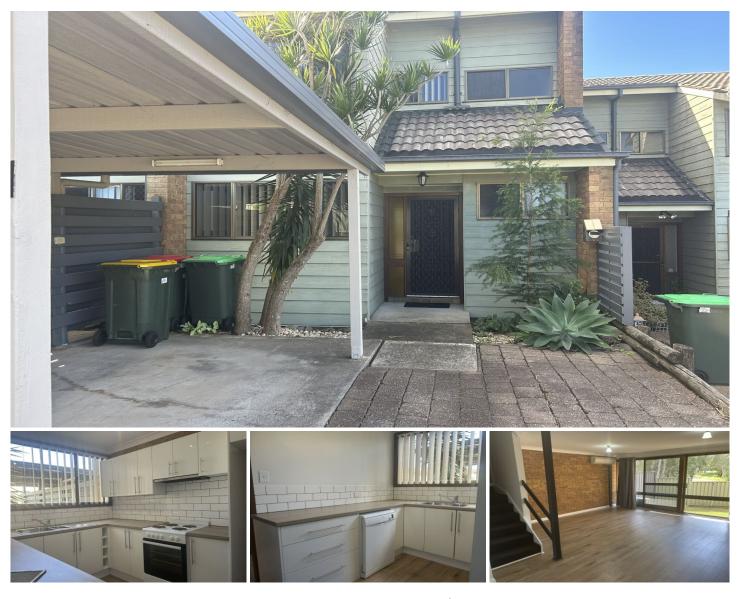

## 31/22 Chifley Drive Raymond Terrace NSW

Ideally located within easy walking distance to shops, schools & childcare, this town house has a great outlook onto the neighbouring parkland.

## Features:

\*Freshly painted throughout

\*2 bedrooms with mirrored built in robes, ceiling fans & brand new carpet

\*Open planned lounge & dining with internal brick feature wall & RC/AC

\*Renovated kitchen with walk in pantry

- \* Modern bathroom with bath
- \*2nd toilet in laundry
- \*Single carport at the front of the town house
- \*Fully fenced grassed courtyard area
- \*Plenty of storage throughout

View : https://www.dowlingterrace.com.au/lease/nsw/por t-stephens/raymond-terrace/residential/townhous e/7952850