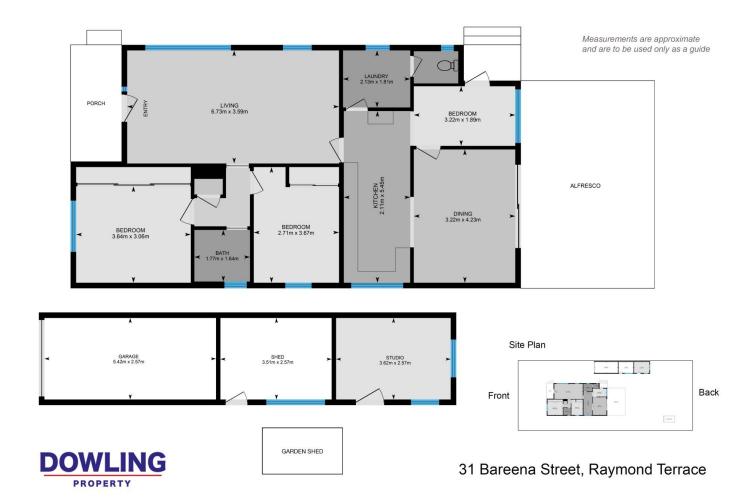

#### 31 Bareena Street Raymond Terrace NSW

Offering the perfect blend of comfort and style, this stylish, renovated home is perfect for first home buyers or someone wanting to utilize the vast block of land for potential dual occupancy (pending council approval). In a prime location close to Raymond Terrace CBD, schools and parks, the possibilities on this one are endless.

#### Key Features:

- 2 bedrooms with built-in robes, 1 bedroom/office, air-conditioning & ceiling fans for year-round comfort.
- Beautifully renovated bathroom, experience luxury and sophistication.
- Spacious living area with floorboards & ceiling fans. Perfect for relaxation and entertainment.
- Inviting dining area opening onto large undercover deck. Ideal for alfresco dining and gatherings.

## 3 📭 1 🖺 1 🖨

**Price**: \$590,000 - \$630,000

Land Size: 702 sqm

: https://www.dowlingterrace.com.au/sale/ns

w/port-stephens/raymond-terrace/residential

/house/7957476

View

Liam Higgins 0423 832 732