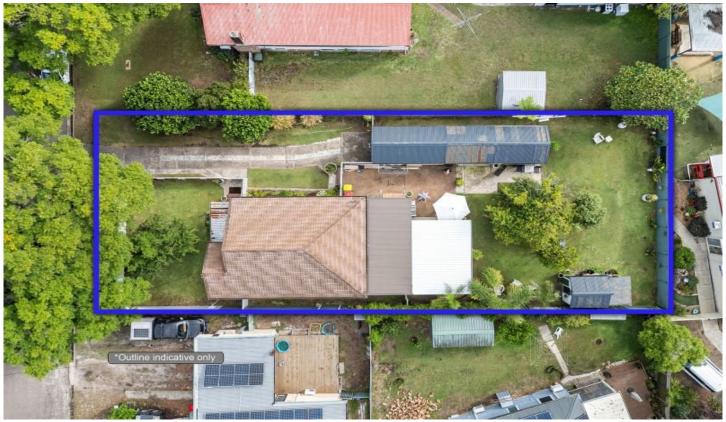

#### 31 Bareena Street Raymond Terrace NSW

Offering the perfect blend of comfort and style, this stylish, renovated home is perfect for first home buyers or someone wanting to utilize the vast block of land for potential dual occupancy (pending council approval). In a prime location close to Raymond Terrace CBD, schools and parks, the possibilities on this one are endless.

## 3 📭 1 🖺 1 🖨

**Price**: \$590,000 - \$630,000

Land Size: 702 sqm

: https://www.dowlingterrace.com.au/sale/ns

w/port-stephens/raymond-terrace/residential

/house/7957476

View

Liam Higgins 0423 832 732