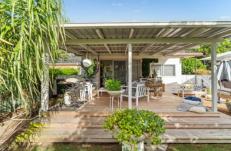

#### Key Features:

- 2 bedrooms with built-in robes, 1 bedroom/office, air-conditioning & ceiling fans for year-round comfort.
- Beautifully renovated bathroom, experience luxury and sophistication.
- Spacious living area with floorboards & ceiling fans. Perfect for relaxation and entertainment.
- Inviting dining area opening onto large undercover deck. Ideal for alfresco dining and gatherings.