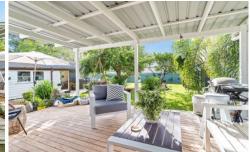

#### Key Features:

- 2 bedrooms with built-in robes, 1 bedroom/office, air-conditioning & ceiling fans for year-round comfort.
- Beautifully renovated bathroom, experience luxury and sophistication.
- Spacious living area with floorboards & ceiling fans. Perfect for relaxation and entertainment.
- Inviting dining area opening onto large undercover deck. Ideal for alfresco dining and gatherings.