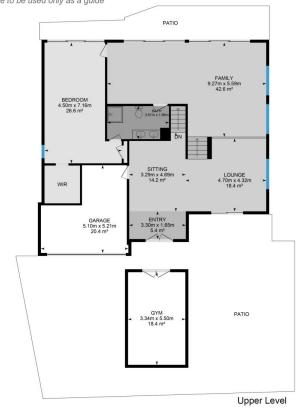

Welcome to the brilliant resort like lifestyle that can be yours at 34 Truscott Street.

Finished to perfection, this exceptional three bedroom home is a dream with immaculate presentation, multiple living areas, and flawless indoor/outdoor synergy. Entertaining is a breeze thanks to the spacious patio, accessed from the main bedroom and upper level living

Measurements are approximate and are to be used only as a guide

DOWLING

34 Truscott Street, Raymond Terrace