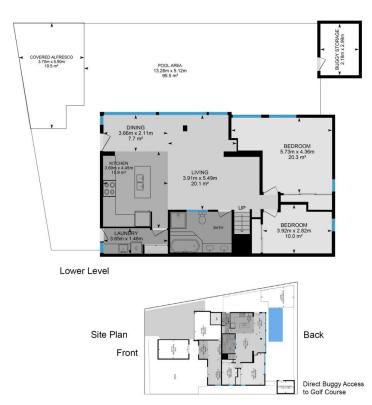

## 34 Truscott Street Raymond Terrace NSW

Imagine a lifestyle where you can drive your buggy straight from your backyard onto the grounds of Muree golf course and enjoy a round whenever you want. When you return home you can cool off with a dip in your pool or indulge in a sweat session in your home gym, before impressing your friends with your pizza-making skills in the woodfire oven in your backyard. All this while living in a stunning split-level home backdropped by the lush greens of the golf course.

Welcome to the brilliant resort like lifestyle that can be yours at 34 Truscott Street.

Finished to perfection, this exceptional three bedroom home is a dream with immaculate presentation, multiple living areas, and flawless indoor/outdoor synergy. Entertaining is a breeze thanks to the spacious patio, accessed from the main bedroom and upper level living

Measurements are approximate and are to be used only as a guide

DOWLING

34 Truscott Street, Raymond Terrace