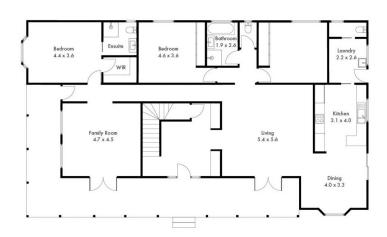

## Features:

? Three spacious bedrooms, including a master suite with ensuite and walk-in robe, two bedrooms featuring built-in robes

? A loft-style room presents endless possibilities, whether it be a home office, rumpus room, teenage retreat, or an additional bedroom to accommodate your evolving needs. ? Bask in the warmth of natural light streaming into the living area, complete with a cozy fireplace for chilly evenings and air conditioning for year-round comfort.