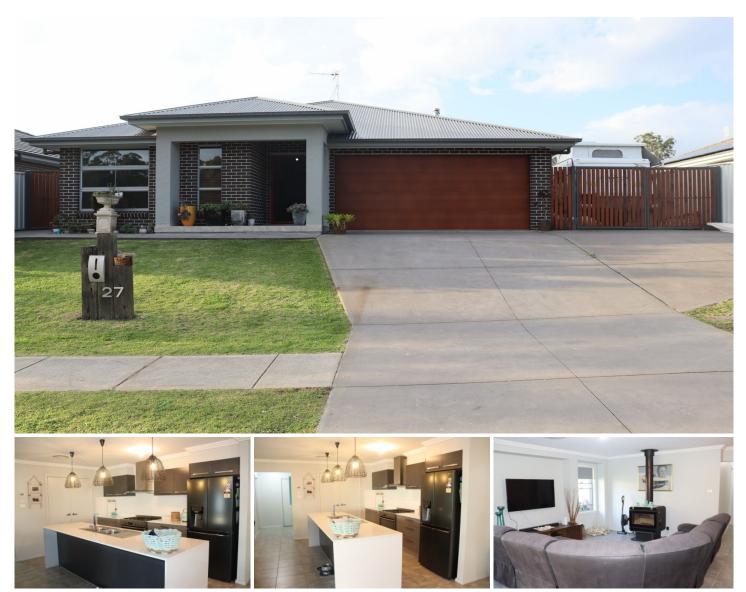

## 27 Peachey Circuit Karuah NSW

Welcome to your dream home in Karuah! This stunning 5-bedroom residence boasts a range of desirable features perfect for families or those who love to entertain. Situated only 21 minutes from Raymond Terrace, 50 minutes drive to Newcastle and 20 minutes to Tea Gardens, with local schools and shops nearby, Karuah is fast becoming a sought after neighbourhood.

Features of this home include:

Open Planned Living and Dining: Enjoy the spacious, tiled living and dining area featuring a cozy fireplace. Sliding doors open to a covered entertainment space, seamlessly blending indoor and outdoor living.

Master Bedroom: The large master bedroom is a sanctuary, complete with a walk-in robe and ensuite. The

5 🛤 2 🚔 3 🚘

Price : \$670.00 pw

**View** : https://www.dowlingterrace.com.au/lease/nsw/po rt-stephens/karuah/residential/house/7975080