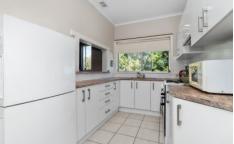

## The home features:

- ? Spacious loungeroom, featuring an ornate fireplace and a convenient gas bayonet for heating, perfect for cozy nights in.
- ? Boasting three bedrooms, the main and second bedrooms with ceiling fans and mirrored robes, while the main bedroom also offers the comfort of reverse cycle air conditioning.
- ? Second living room combined with a dining area, creating a seamless flow from the modern kitchen, equipped with