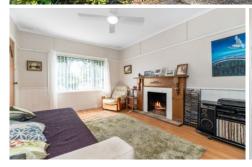

## The home features:

- ? Spacious loungeroom, featuring an ornate fireplace and a convenient gas bayonet for heating, perfect for cozy nights in.
- ? Boasting three bedrooms, the main and second bedrooms with ceiling fans and mirrored robes, while the main bedroom also offers the comfort of reverse cycle air conditioning.
- ? Second living room combined with a dining area, creating a seamless flow from the modern kitchen, equipped with