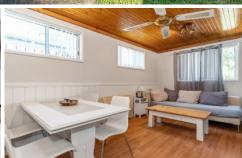

## The home features:

- ? Spacious loungeroom, featuring an ornate fireplace and a convenient gas bayonet for heating, perfect for cozy nights in.
- ? Boasting three bedrooms, the main and second bedrooms with ceiling fans and mirrored robes, while the main bedroom also offers the comfort of reverse cycle air conditioning.
- ? Second living room combined with a dining area, creating a seamless flow from the modern kitchen, equipped with