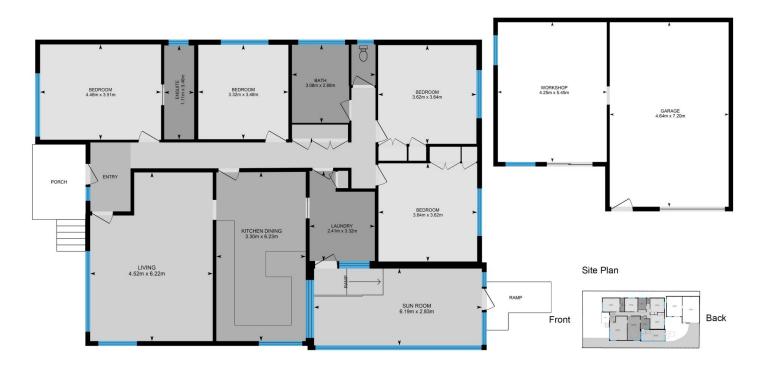

## 32 Pennington Street Raymond Terrace NSW

Move straight in and unwind or unleash your creativity in this beautiful 4-bedroom family home. Nestled in the sought-after Roslyn Estate, this residence offers the perfect blend of comfort and potential, just waiting for you to make it your own.

Key Features:

- 4 spacious bedrooms, including a master with en-suite for added convenience.

Built-in wardrobes in 2 bedrooms, providing ample storage space and ceiling fans throughout ensure year-round comfort.

- Open-plan kitchen and dining area with abundant storage, complete with dishwasher and oven for effortless meal preparation.

- Expansive carpeted living area with the option to reveal

**Price** : Under Offer

View

- Land Size : 555 sqm
  - : https://www.dowlingterrace.com.au/sale/ns w/port-stephens/raymond-terrace/residential /house/7980769

**Liam Higgins** 0423 832 732

Kim Hammond 0498 990 064

32 Pennington Street, Raymond Terrace