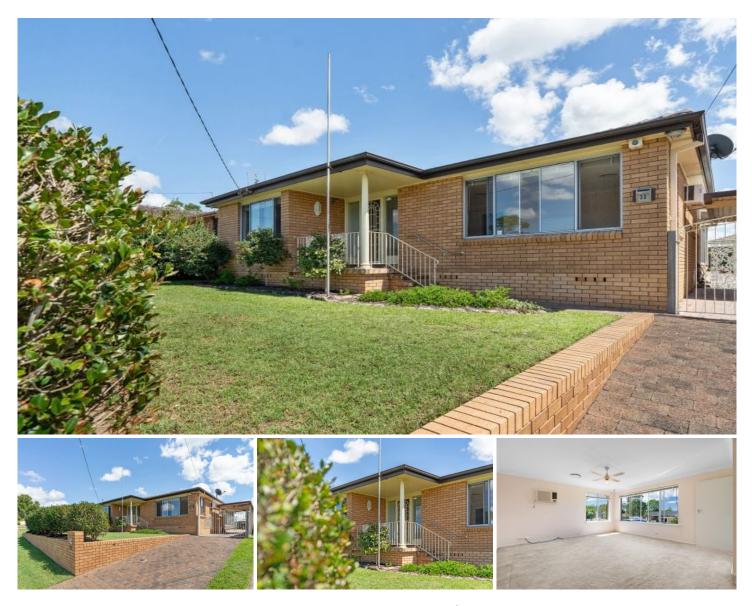

## 32 Pennington Street Raymond Terrace NSW

Move straight in and unwind or unleash your creativity in this beautiful 4-bedroom family home. Nestled in the sought-after Roslyn Estate, this residence offers the perfect blend of comfort and potential, just waiting for you to make it your own.

Key Features:

- 4 spacious bedrooms, including a master with en-suite for added convenience.

Built-in wardrobes in 2 bedrooms, providing ample storage space and ceiling fans throughout ensure year-round comfort.

- Open-plan kitchen and dining area with abundant storage, complete with dishwasher and oven for effortless meal preparation.

- Expansive carpeted living area with the option to reveal

**Price** : Under Offer