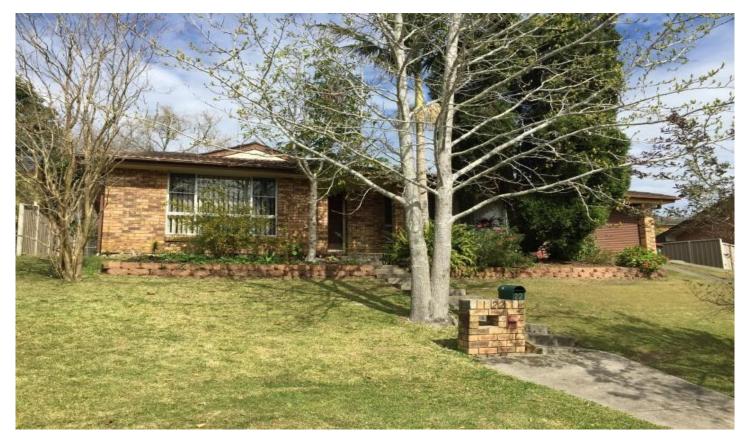

## 22 Bennett Place Raymond Terrace NSW

This neat and tidy home located in popular Riverview Ridge, is within close distance to parks, the local bus route and a short drive to the centre of town.

## Features:

- \*3 bedrooms, all with built-in robes
- \*3-way bathroom with access from the main bedroom
- \*L-shaped loungeroom with air conditioner (cooling only)
- \*Kitchen with breakfast bar
- \*Family room or dining space off kitchen
- \*Shaded entertaining area to rear
- \*Single garage
- \*Fully fenced yard