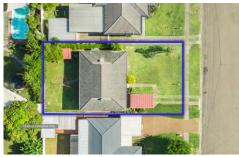

#### Key Features:

- Three bedrooms all offering built ins and ceiling fans
- Spacious living area with ceiling fan
- Kitchen with loads of potential and plenty of storage
- Dining room off kitchen
- Bathroom with separate toilet and bathtub
- External laundry
- Large fully fenced yard with garden shed
- Sheltered carport