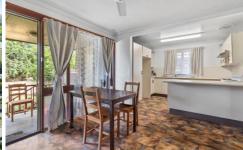

#### Key Features:

- Three bedrooms all offering built ins and ceiling fans
- Spacious living area with ceiling fan
- Kitchen with loads of potential and plenty of storage
- Dining room off kitchen
- Bathroom with separate toilet and bathtub
- External laundry
- Large fully fenced yard with garden shed
- Sheltered carport