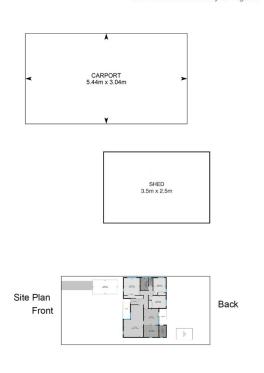

#### Key Features:

- Three bedrooms all offering built ins and ceiling fans
- Spacious living area with ceiling fan
- Kitchen with loads of potential and plenty of storage
- Dining room off kitchen
- Bathroom with separate toilet and bathtub
- External laundry
- Large fully fenced yard with garden shed
- Sheltered carport

Measurements are approximate and are to be used only as a guide

29 Pennington Street, Raymond Terrace