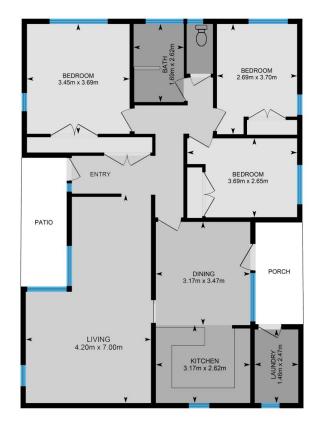

#### 29 Pennington Street Raymond Terrace NSW

Welcome to 29 Pennington Street. This 3 bedroom brick home is perfect for first home buyers wanting to get into the market and add their own special touch or for a savvy investor chasing a good return. Situated in a quiet, popular neighborhood close to parks, shops, schools and fields, at this price range its one you don't want to miss.

#### Key Features:

- Three bedrooms all offering built ins and ceiling fans
- Spacious living area with ceiling fan
- Kitchen with loads of potential and plenty of storage
- Dining room off kitchen
- Bathroom with separate toilet and bathtub
- External laundry
- Large fully fenced yard with garden shed
- Sheltered carport

Measurements are approximate and are to be used only as a guide

29 Pennington Street, Raymond Terrace