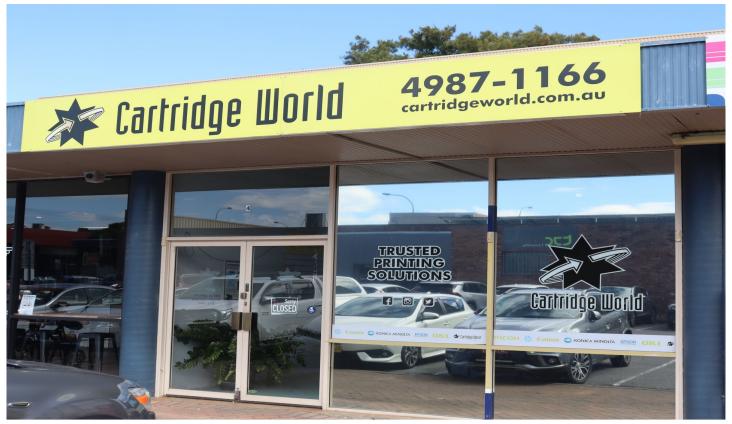

## 4/26 Sturgeon Street Raymond Terrace NSW

Located in an ideal location for either pedestrian or vehicular traffic this excellent retail space is surrounded by other popular businesses.

- \* 61m2 floor space available
- \* Mezzanine Space
- \* Air conditioned
- \* Self contained
- \* Abundant general car parking
- \* Rental \$21,500 per annum + GST

Phone Kerri for an immediate inspection

**Price** : 21,500 pa **Building Size** : 61 sqm

/iew : https://www.dowlingterrace.com.au/leas

e/nsw/port-stephens/raymond-terrace/co

mmercial/retail/7984838

Kerri Handford 0459 713 558