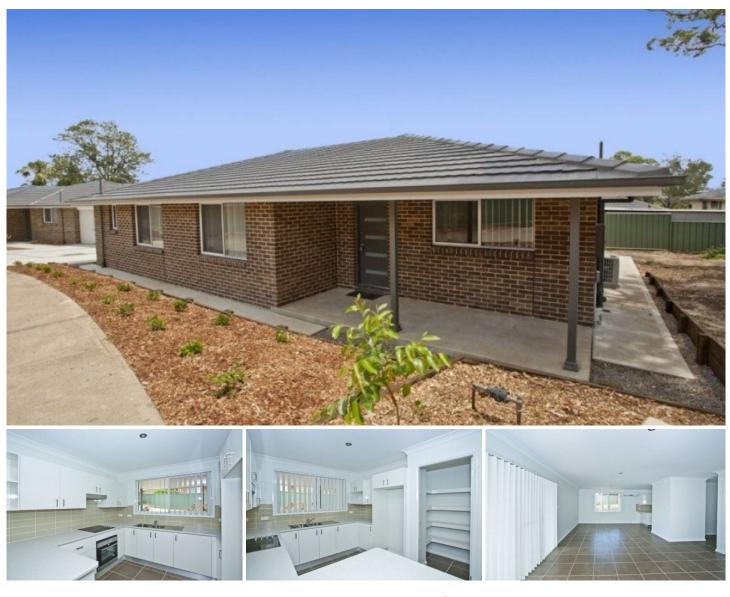

## 11 Oak Circuit Raymond Terrace NSW

This modern look 3 bedroom home is tucked away in the popular Oaks Estate in Raymond Terrace. Located only 2km from the CBD, the home features:

- 3 bedrooms good sized bedrooms all with built ins
- Master features ensuite and walk in robe
- Ultra-modern kitchen with ample storage space
- Modern main bathroom with bath and shower

- Tiled open planned living and dining area with split system air conditioner

- Single garage with internal access
- Covered outdoor entertaining space
- Fully fenced and low maintenance yard

\*We encourage all applicants to apply online via 2Apply pending inspection, as open inspections may be limited on some properties. Applicants will be contacted direct for

**Price**: \$585.00 pw

View : https://www.dowlingterrace.com.au/lease/nsw/po rt-stephens/raymond-terrace/residential/house/79 84950

Rental Department 02 4987 2226