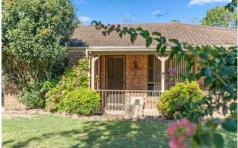

## Key Features:

- Three good sized bedrooms with mirrored robes, carpet and ceiling fans.
- Main bathroom featuring bathtub, new vanity and a separate toilet for added privacy and convenience.
- Open living area, complete with a fireplace perfect for those chilly evenings, complemented by air-conditioning to keep you comfortable year-round.
- The kitchen boasts oven and cooktop, plenty of potential with adequate storage and bench space.