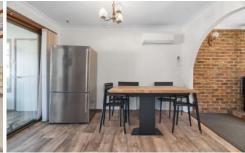

## Key Features:

- Three good sized bedrooms with mirrored robes, carpet and ceiling fans.
- Main bathroom featuring bathtub, new vanity and a separate toilet for added privacy and convenience.
- Open living area, complete with a fireplace perfect for those chilly evenings, complemented by air-conditioning to keep you comfortable year-round.
- The kitchen boasts oven and cooktop, plenty of potential with adequate storage and bench space.