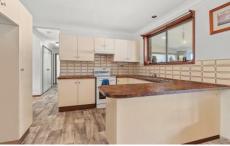

## Key Features:

- Three good sized bedrooms with mirrored robes, carpet and ceiling fans.
- Main bathroom featuring bathtub, new vanity and a separate toilet for added privacy and convenience.
- Open living area, complete with a fireplace perfect for those chilly evenings, complemented by air-conditioning to keep you comfortable year-round.
- The kitchen boasts oven and cooktop, plenty of potential with adequate storage and bench space.