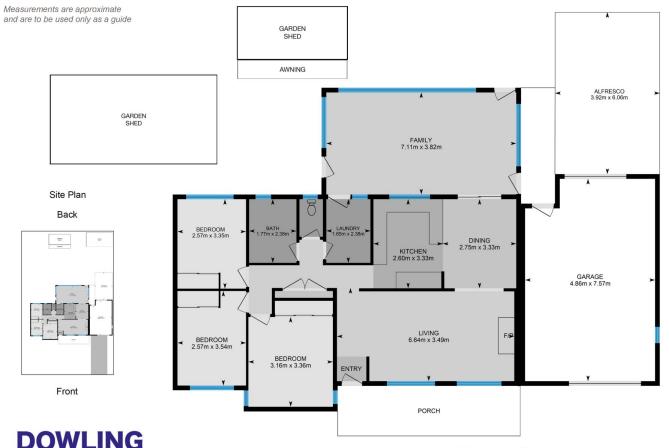

## 15 Dunn Place Raymond Terrace NSW

Nestled in a peaceful neighborhood at the end of a quiet cul-de-sac, this home offers comfort and functionality at every turn. This delightful residence presents a perfect opportunity for first home buyers, downsizers and investors.

## Key Features:

- Three good sized bedrooms with mirrored robes, carpet and ceiling fans.
- Main bathroom featuring bathtub, new vanity and a separate toilet for added privacy and convenience.
- Open living area, complete with a fireplace perfect for those chilly evenings, complemented by air-conditioning to keep you comfortable year-round.
- The kitchen boasts oven and cooktop, plenty of potential with adequate storage and bench space.

3 📭 1 🖺 2 🖨

**Price**: \$620,000 - \$640,000

Land Size: 630 sqm

View: https://www.dowlingterrace.com.au/sale/ns

w/port-stephens/raymond-terrace/residential

/house/7988982

Liam Higgins 0423 832 732

Kim Hammond 0498 990 064